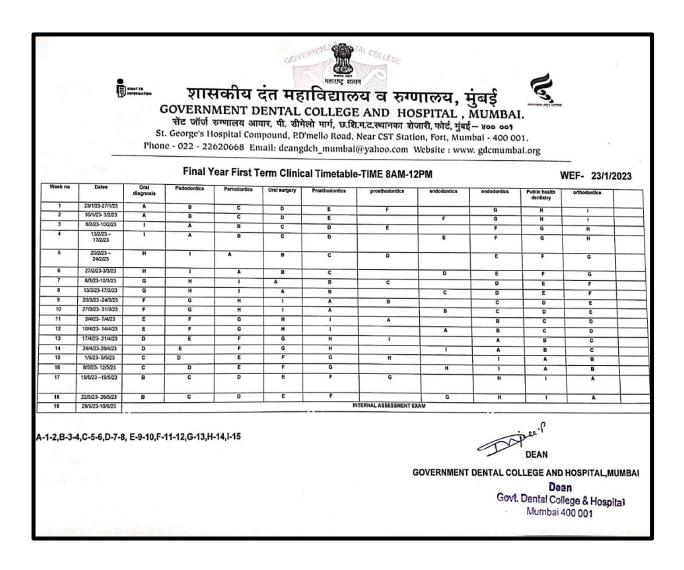

| D    | E     | F             | G          | Н       |      | I                    | A   | В     |
| 7/04/2023 to 23/04/2023              | C                  | D    | E     | F             | G          |         | H    | I                    | A   | В     |
| 24/04/2023 to 29/04/2023             | В                  | C    | D     | E             | F          | G       |      | H                    | I   | A     |
| 01/05/2023 to 06/05/2023             | B                  | C    | D     | E             | F          |         | G    | H                    | I   | A     |
| BATCHES :- A- 1 - 10 ,<br>G- 64 -73, |                    |      |       |               | )- 32 - 42 |         |      | F- 5:<br>n<br>Hospit |     | ึกา   |

#### FINAL YEAR FIRST TERM CLINICAL POSTING TIMETABLE



### THIRD YEAR FIRST TERM LECTURE TIMETABLE

|           | THIR                         | D YEAR B.D.S(I)           | TERM (WINTER)                                    | Date:                         | 25/01/2023               |                                    |
|-----------|------------------------------|---------------------------|--------------------------------------------------|-------------------------------|--------------------------|------------------------------------|
| DAYS      | 8.00 am TO<br>9.00 am        | 9.00 am to 10.am          | 10.00 am to 11.00am                              | 11.00<br>am to<br>12.00<br>pm | 12.00 pm to<br>3.00 pm   | 3.00 pm to 4.00<br>pm              |
| Monday    | Oral<br>Pathology<br>lecture | 0.000                     | al Medicine<br>Hospi