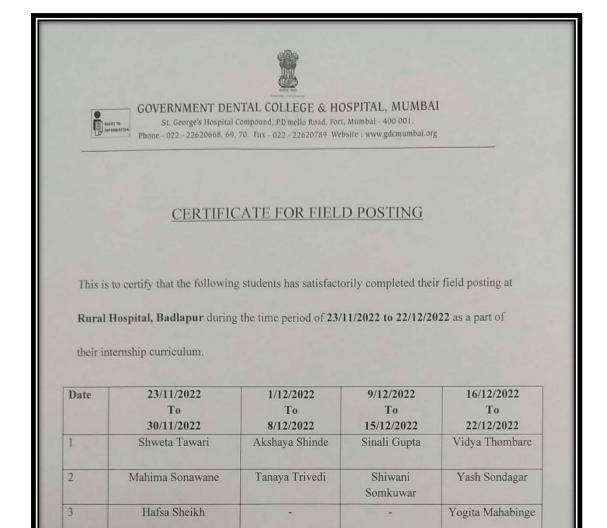

## **CERTIFICATE FOR FIELD POSTING**

This is to certify that the following students has satisfactorily completed their field posting at Urban Health Centre, Bandra during the time period of 23/11/2022 to 22/12/2022 as a part of their internship curriculum.

| Date | 23/11/2022<br>To<br>30/11/2022 | 1/12/2022<br>To<br>8/12/2022 | 9/12/2022<br>To<br>15/12/2022 | 16/12/2022<br>To<br>22/12/2022 |
|------|--------------------------------|------------------------------|-------------------------------|--------------------------------|
| 1    | Vidya Thombare                 | Shweta Tawri                 | Akshaya Shinde                | Sinali Gupta                   |
| 2    | Yash Sondagar                  | Mahima<br>Sonawane           | Tanaya Trivedi                | Shiwani<br>Somkuwar            |
| 3    | Yogita Mahabinge               | Hafsa Sheikh                 | -                             | -                              |