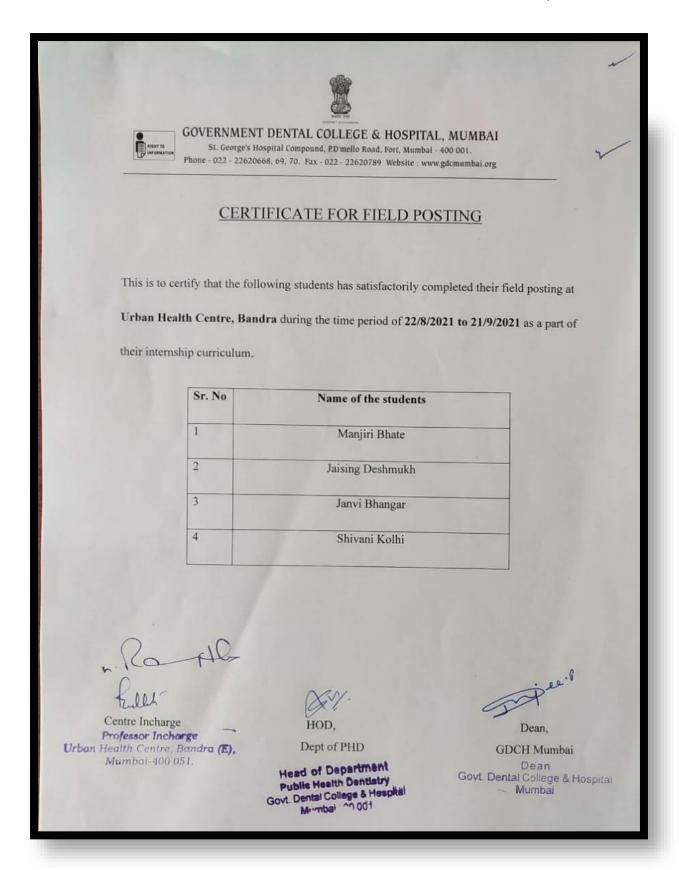

### URBAN HEALTH CENTRE, BANDRA

## CERTIFICATE FOR FIELD POSTING

This is to certify that the following students has satisfactorily completed their field posting at Urban Health Centre, Bandra during the time period of 22/7/2021 to 21/8/2021 as a part of their internship curriculum.

| Sr. No | Name of the students |
|--------|----------------------|
| 1      | Vaibahv Deshpande    |
| 2      | Nikita Dighe         |
| 3      | Pooja Gade           |
| 4      | Prerna Suryavanshi   |