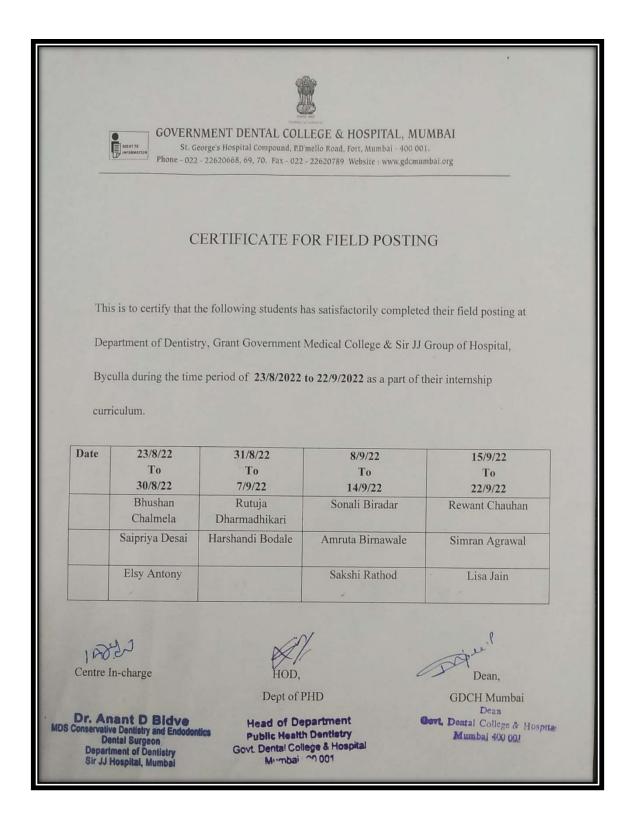

# <u>DEPARTMENT OF DENTISTRY, GRANT GOVERNMENT MEDICAL COLLEGE & SIR JJ GROUP OF HOSPITAL</u>