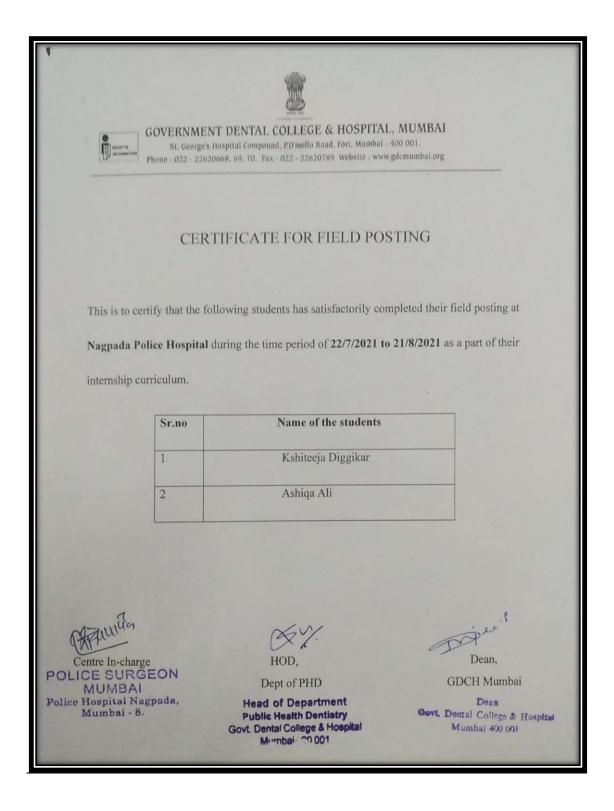

#### POSTING AT NAGPADA POLICE HOSPITAL, NAGPADA

St. George's Hospital Compound, P.D'mello Road, Fort, Mumbai - 400 001.

Phone - 022 - 22620668, 69, 70. Fax - 022 - 22620789 Website : www.gdcmumbai.org

## CERTIFICATE FOR FIELD POSTING

This is to certify that the following students has satisfactorily completed their field posting at

Nagpada Police Hospital during the time period of 23/7/2022 to 22/8/2022 as part of their internship curriculum.

| Date | 23/7/2022<br>To<br>31/7/2022 | 1/8/2022<br>To<br>7/8/2022 | 8/8/2022<br>To<br>14/8/2022 | 15/8/2022<br>To<br>22/8/2022 |
|------|------------------------------|----------------------------|-----------------------------|------------------------------|
| 1    | Rashi Gupta                  | Aboli Gawali               | Vaishali Gacche             | Gulam Rasool                 |
| 2    | Kajal Gavhad                 | Snehal Gaikwad             | Ranjit Gondhali             | Aron Yen                     |
| 3    | -                            | -                          | Gajanan Chibde              | Vaishnavi Patil              |

Centre Incharge
POLICE SURGEON
MUMBAI
Police Hospital Nagpada,
Mumbai - 8.

HOD,

Dept of PHD
Head of Department
Public Health Dentistry
Govt. Dental College & Hospital
Mirmbai 20001

Dean,

GDCH Mumbai

Dean

Govt. Dental College & Hospital Mumbai 400 00J