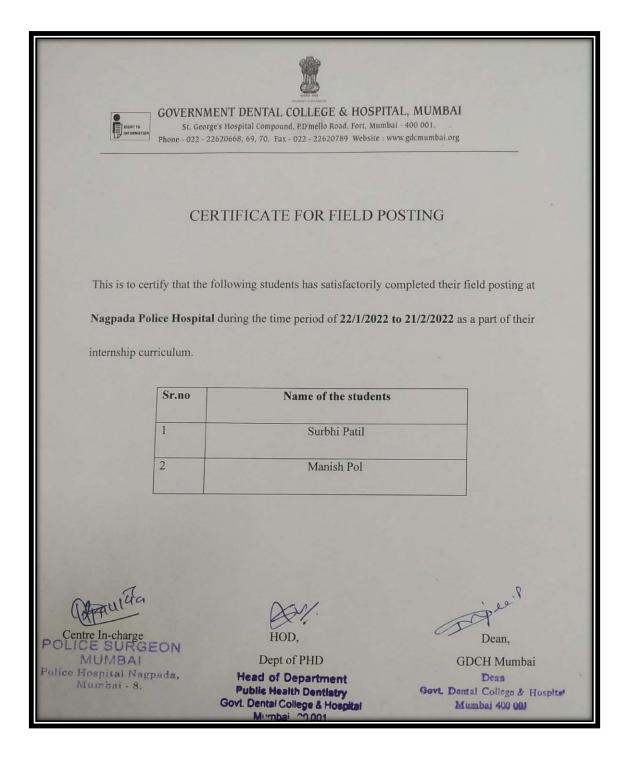

#### POSTING AT NAGPADA POLICE HOSPITAL, NAGPADA

St. George's Hospital Compound, P.D'mello Road, Fort, Mumbai - 400 001.

Phone - 022 - 22620668, 69, 70. Fax - 022 - 22620789 Website : www.gdcmumbai.org

## CERTIFICATE FOR FIELD POSTING

This is to certify that the following students has satisfactorily completed their field posting at

Nagpada Police Hospital during the time period of 23/7/2022 to 22/8/2022 as part of their internship curriculum.

| Date | 23/7/2022<br>To<br>31/7/2022 | 1/8/2022<br>To<br>7/8/2022 | 8/8/2022<br>To<br>14/8/2022 | 15/8/2022<br>To<br>22/8/2022 |
|------|------------------------------|----------------------------|-----------------------------|------------------------------|
| 1    | Rashi Gupta                  | Aboli Gawali               | Vaishali Gacche             | Gulam Rasool                 |
| 2    | Kajal Gavhad                 | Snehal Gaikwad             | Ranjit Gondhali             | Aron Yen                     |
| 3    | -                            | -                          | Gajanan Chibde              | Vaishnavi Patil              |

Centre Incharge
POLICE SURGEON
MUMBAI
Police Hospital Nagpada,
Mumbai - 8.

HOD,

Dept of PHD
Head of Department
Public Health Dentistry
Govt. Dental College & Hospital
Mirmbai 20001

Dean,

GDCH Mumbai

Dean

Govt. Dental College & Hospital Mumbai 400 00J