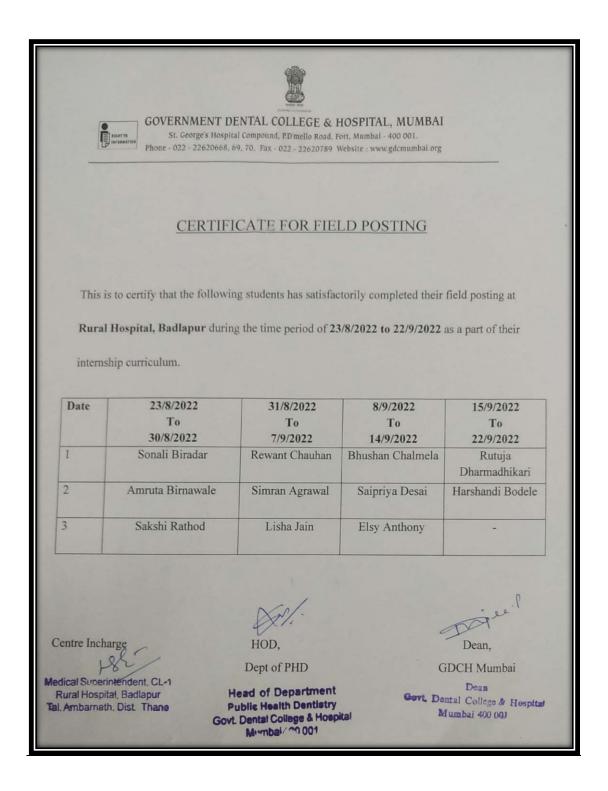

#### RURAL POSTING, BADLAPUR

Centre Incharge

Medical Superintendent, CLA Rural Hospital, Badlapur Tal, Ambarnath, Dist. Thane HOD,

Dept of PHD

Head of Department
Public Health Dentistry
Govt. Dental College & Hospital
Mirmbal 17 001