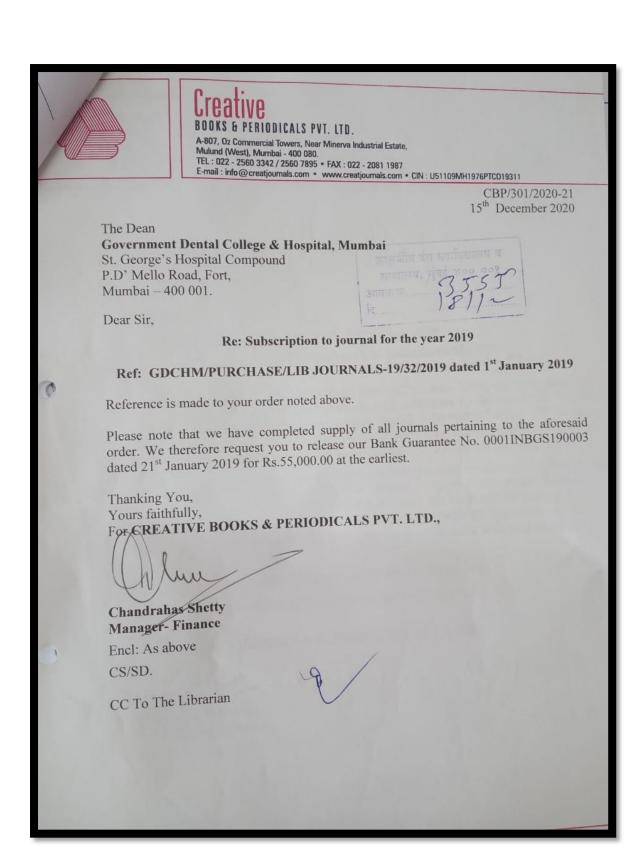

Dt. 301 ) 12020

To, M/s.Creative Books & Periodicals Pvt.Ltd, A-807, 02 Commercial Towers, Near Minerva Industrial Estate, Mulund (West) Mumbai 400 080

Sub:- Supply of Indian & Foreign Journals (Periodicals) for the Year Jan 2020 to Dec 2020.

Ref:- 1)Circular of Good Office Committee, New Delhi. 2)Your Quotation Letter No.CBP/714/2019-20 Dated 30/12/2019

Your quotation cited above under reference at reference No.2 has been accepted & approved by the concerned authority of the Govt.Dental Medical College & Hospital, Mumbai. As per consent of the said authority, the order for the supply of Foreign & Indian Journals being issued for the period <u>Jan 2020</u> to <u>Dec 2020</u> as per attached list is hereby placed upon the terms & conditions mentioned below:-