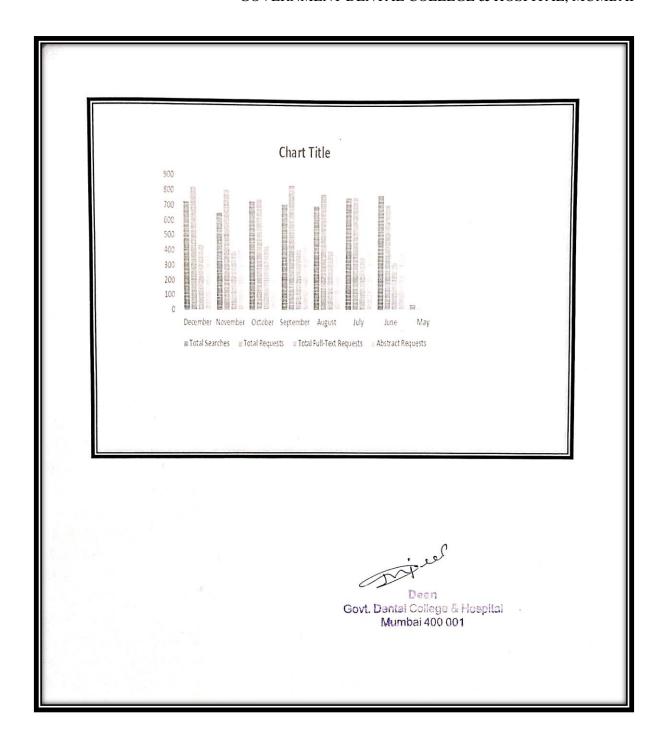

## EBSCO USAGE

| शासकीय दंत महाविद्यालय व रुग्णालय, मुंबई GOVERNMENT DENTAL COLLEGE AND HOSPITAL MUMBAL de colid compared anare, shi shadi unt, u flure exercina short, shi gate - woo and St. Governe Hospital compound, Plumelia food. Sear Cest Station, Fort, Mumbal 100 COL Thoma 022 25050000 Limit decayable_mumbalo-values com Website www.gsb.mumbalo  4.3.5. Remote Access Usage of Library Resources  EBSCO USAGE |
|-------------------------------------------------------------------------------------------------------------------------------------------------------------------------------------------------------------------------------------------------------------------------------------------------------------------------------------------------------------------------------------------------------------|
| 4.3.5. Remote Access Usage of Library Resources                                                                                                                                                                                                                                                                                                                                                             |
|                                                                                                                                                                                                                                                                                                                                                                                                             |
|                                                                                                                                                                                                                                                                                                                                                                                                             |
| EBOCO CONCE                                                                                                                                                                                                                                                                                                                                                                                                 |
|                                                                                                                                                                                                                                                                                                                                                                                                             |
|                                                                                                                                                                                                                                                                                                                                                                                                             |
| Report Name (Description): Database Usage Report (Report Database Usage Metrics)                                                                                                                                                                                                                                                                                                                            |
| Inditation Name: GOVERNMENT DENTAL COLLEGE - MUMBAI                                                                                                                                                                                                                                                                                                                                                         |
| Report Fiters: Stee-GOVERNMENT DENTAL COLLEGE - MUNIFAL Database-All Database-Sinte-fixer-All Interfaces  Report Attributes: Analysis Level-Database-Motor Views-Detailed Apprecia Views-Month                                                                                                                                                                                                              |
| Report Attributes: Analysis Level-Database Metric View-Detailed Aggregate View-Month  Rum Date: 2003-01-09                                                                                                                                                                                                                                                                                                  |
| Reporting Period: 2022-01-01 to 2022-12-31                                                                                                                                                                                                                                                                                                                                                                  |
|                                                                                                                                                                                                                                                                                                                                                                                                             |
| Database Database Database Ver Year Month Total Searches Requests Requests Requests                                                                                                                                                                                                                                                                                                                         |
| Denistry & Oral Sciences defin Regular 2002 December 727 824 438 336 Database                                                                                                                                                                                                                                                                                                                               |
| Dentistry & Oral Sciences deh Regular 2022 November 654 808 399 409 Database                                                                                                                                                                                                                                                                                                                                |
| Dentistry & Oral Sciences ddh Regular 2022 October 733 743 432 311                                                                                                                                                                                                                                                                                                                                          |
| Denistry & Oral Sciences ddh Regular 2022 September 711 838 409 429 September 711 838 409 429                                                                                                                                                                                                                                                                                                               |
| Dentistry & Oral Sciences dolh Regular 2022 August 699 778 401 377 Source                                                                                                                                                                                                                                                                                                                                   |
| Denotary & Oral Sciences don Regular 2022 July 755 758 355 403                                                                                                                                                                                                                                                                                                                                              |
| Dentistry & Oral Sciences doil Regular 2022 June 769 709 320 389                                                                                                                                                                                                                                                                                                                                            |
| Denistry & Oral Sciences doll Regular 2022 May 36 8 6 2                                                                                                                                                                                                                                                                                                                                                     |
| Total 5084 5465 2760 2706                                                                                                                                                                                                                                                                                                                                                                                   |