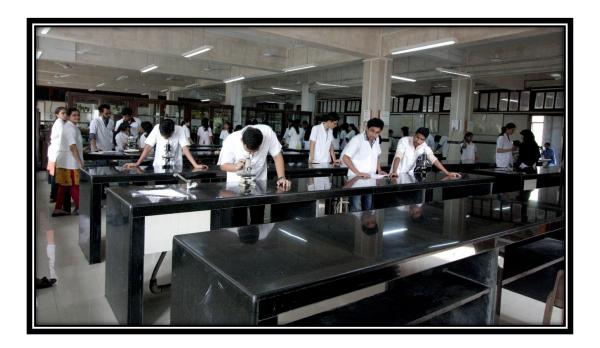

|
|-------|--------------------------|---------|
| Sl No | Title                    | Page No |
|       |                          |         |
| 1     | Classrooms               | 2       |
|       |                          |         |
| 2     | Laboratories             | 3       |
|       |                          |         |
| 3     | Preclinical Laboratories | 6       |
|       |                          |         |
| 3     | Seminar Room             | 7       |
|       |                          |         |
|       |                          |         |

Index

# 4.1.1. Geotagged photos of Teaching Learning Facilities

## Photo1: Classrooms





## Photo 2: Laboratories

## A] Anatomy Lab



## **B] Biochemistry Lab**



## C] Dental Anatomy & Histology Lab



D] Oral Pathology Lab



### E] Casting Lab



#### **Preclinical Prosthodontics Lab**



### Preclinical Conservative Dentistry and Endodontics Lab



#### Photo 3: Seminar Room



#### **Department of Periodontolgy**

## **Department of Conservative Dentistry and Endodontics**



#### **Department of Pedodontics**



### **Department of Orthodontics**



#### GOVERNMENT DENTAL COLLEGE & HOSPITAL, MUMBAI



#### Department of Oral and Maxillofacial Surgery

#### **Department of Public Health Dentistry**





## **Department of Oral Pathology**