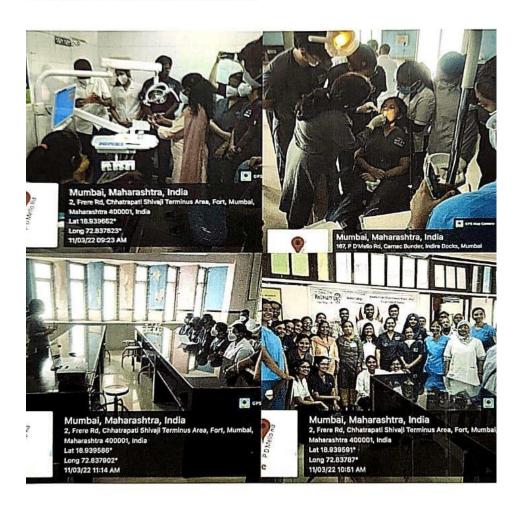

## REPORT ON SCIENTIFIC WORKSHOP CONDUCTED ON 11/03/2022 ON "EXFOLIATIVE CYTOLOGY"

The department of Oral Pathology and Microbiology, Government Dental College and Hospital, Mumbai in association with Rotaract club of Government Dental college had organized one day scientific workshop on "Exfoliative cytology" on 11<sup>th</sup> March 2022. The inaugural ceremony was held at '301, Department of Oral Pathology and Microbiology' at 9:00 am in the presence of Dean Dr. Dimple Padawe, H.O.D. Dr. Tabita Joy Chettiankandy and staff members. Total 48 participants had registered for the lectures and hands on workshop.

The course included lecture on exfoliative cytology, demonstration and handson of the procedure and staining methods. The program was concluded by distribution of mementos and certificates.

Govt. Dental College & Hospital