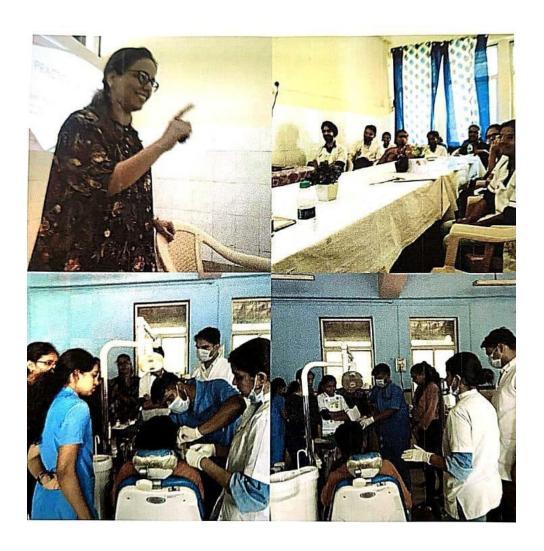

#### REPORT ON SCIENTIFIC WORKSHOP CONDUCTED ON 18/02/2020 ON "BIOPSY"

The department of Oral Pathology and Microbiology, Government Dental College and Hospital, Mumbai had organized one day scientific workshop on "Biopsy" on 18<sup>th</sup> February 2020. The inaugural ceremony was held at 'LT3,3<sup>rd</sup> Floor' at 11:00 am in the presence of guest speaker Dr Smriti Khanna, Dean Dr. Vivek Pakhmode, H.O.D. Dr. Tabita Joy Chettiankandy and staff members. Total 20 participants had registered for the lectures and hands on workshop.

The program commenced after inauguration at 11:30 am. The course included lecture, demonstration and handson on biopsy procedure. The program was concluded by distribution of mementos and certificates.