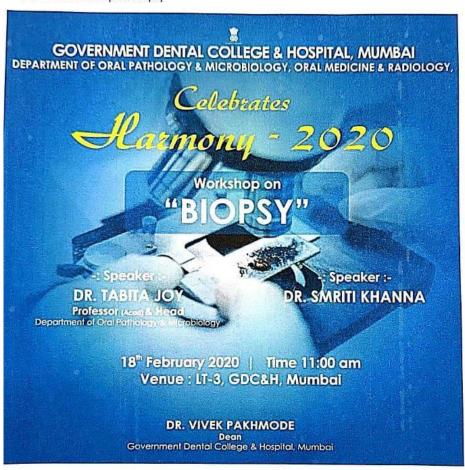

#### REPORT ON SCIENTIFIC WORKSHOP CONDUCTED ON 18/02/2020 ON "BIOPSY"

The department of Oral Pathology and Microbiology, Government Dental College and Hospital, Mumbai had organized one day scientific workshop on "Biopsy" on 18<sup>th</sup> February 2020. The inaugural ceremony was held at 'LT3,3<sup>rd</sup> Floor' at 11:00 am in the presence of guest speaker Dr Smriti Khanna, Dean Dr. Vivek Pakhmode, H.O.D. Dr. Tabita Joy Chettiankandy and staff members. Total 20 participants had registered for the lectures and hands on workshop.

The program commenced after inauguration at 11:30 am. The course included lecture, demonstration and handson on biopsy procedure. The program was concluded by distribution of mementos and certificates.