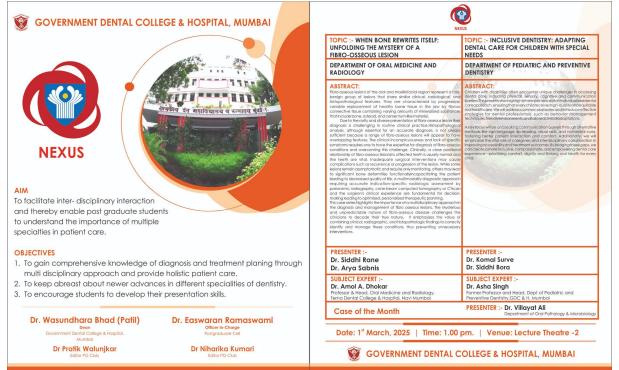

The first presentation of Nexus 2025 was presented by the Department of Pediatric and Preventive Dentistry by Dr. Komal Surve and Dr Siddhi Bora on the topic Inclusive Dentistry: Adapting Dental Care for Children with Special Needs.

The second presentation was by the department of Oral Medicine and Radiology by Dr. Siddhi Rane and Dr. Arya Sabins on the topic, When Bone Rewrits Itself: Unfloding the Mystry of a Fibro-osseous Lesions. Dr. Amol A. Dhokar presented his comments on the talk.

Lastly the case of the month was presented by Dr. Villayat Ali from the department of Oral Patholy and Microbiology

Before concluding, Dean, Dr Wasundhara Bhad Ma'am gave her insights on the event.

Ending the session with Vote of Thanks by our editors to Dean madam, Chief guests, subject experts, all HOD's, staffs and PG students.