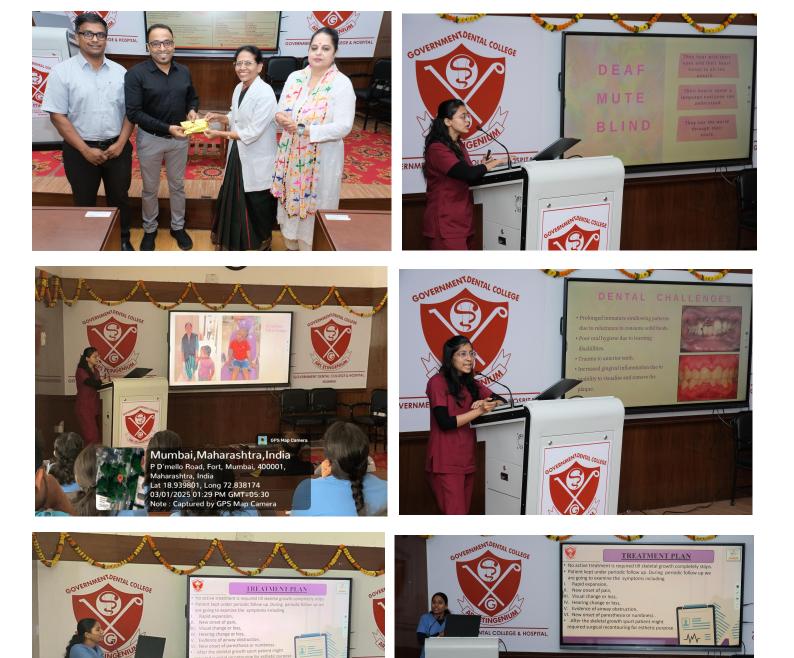

Dr. Pratik Walunkjar and Dr Niharika Kumari editors of PG club hosted the event.

The program commenced with Dean, Government Dental College and Hospital, Dr Wasundhara Bhad and Dr. Easwaran Ramaswami, officer-in-charge, post graduate cell, Govt. Dental College and Hospital, Mumbai and Head of the Department of Oral Medicinne and Radiology, welcoming the subject experts Dr Amol A Dhokar, Professor and Head of Department of Oral Medicine and Radiology, Terna Dental College Nerul, Navi Mumbai.

The first presentation of Nexus 2025 was presented by the Department of Pediatric and Preventive Dentistry by Dr. Komal Surve and Dr Siddhi Bora on the topic Inclusive Dentistry: Adapting Dental Care for Children with Special Needs.