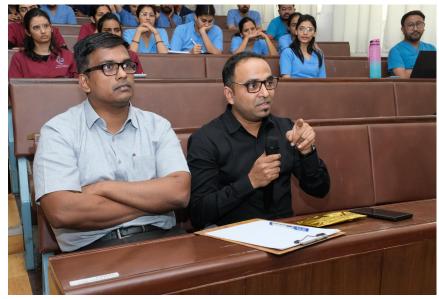

The second presentation was by the department of Oral Medicine and Radiology by Dr. Siddhi Rane and Dr. Arya Sabins on the topic, When Bone Rewrits Itself: Unfloding the Mystry of a Fibro-osseous Lesions. Dr. Amol A. Dhokar presented his comments on the talk.