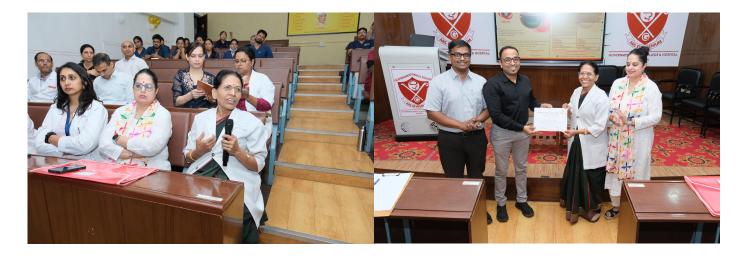

#### Time:1:00 pm

The 3<sup>rd</sup> session of PG interdepartmental activity for post graduate students in the course of MDS for the year 2025 was conducted under the guidance of Dr. Wasundhara Bhad, Dean, Govt Dental College and Hospital, Mumbai.

Dr. Pratik Walunkjar and Dr Niharika Kumari editors of PG club hosted the event.

The program commenced with Dean, Government Dental College and Hospital, Dr Wasundhara Bhad and Dr. Easwaran Ramaswami, officer-in-charge, post graduate cell, Govt. Dental College and Hospital, Mumbai and Head of the Department of Oral Medicinne and Radiology, welcoming the subject experts Dr Amol A Dhokar, Professor and Head of Department of Oral Medicine and Radiology, Terna Dental College Nerul, Navi Mumbai.