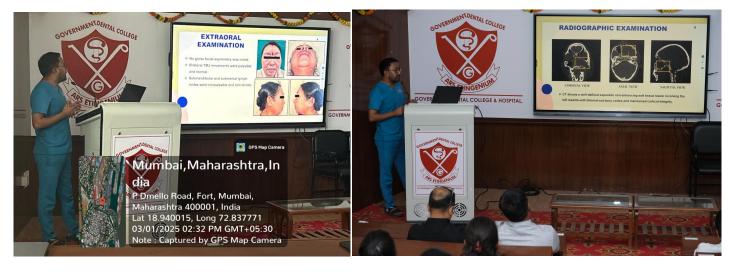

The second presentation was by the department of Oral Medicine and Radiology by Dr. Siddhi Rane and Dr. Arya Sabins on the topic, When Bone Rewrits Itself: Unfloding the Mystry of a Fibro-osseous Lesions. Dr. Amol A. Dhokar presented his comments on the talk.

Lastly the case of the month was presented by Dr. Villayat Ali from the department of Oral Patholy and Microbiology

Before concluding, Dean, Dr Wasundhara Bhad Ma'am gave her insights on the event.

Ending the session with Vote of Thanks by our editors to Dean madam, Chief guests, subject experts, all HOD's, staffs and PG students.